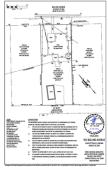

## **Newly Rezoned**

## 922 Bolling Avenue, Charlottesville, VA 22902

- » MLS #: 646633
- » Land
- » Walkable to downtown Belmont and Charlottesville
- » Wakable score 85
- » Location, Location, Location
- » More Info: 922BollingAvenue.com

## Mid 300

Inspiration for project – Past New Build Project

Inspiration for project – Past New Build Project Modern Farmhouse / Urban Infill

New Zoning R-A, which allows for up to three separate dwelling units per lot. Great investment property in a great location, with rezoning, this lot has it all. This is an incredible lot in the highly sought-after Belmont subdivision in Charlottesville. The prime location offers the perfect blend of convenience and charm, with a walkable distance to downtown Belmont and a mere few minutes away from all the amenities the vibrant community offers. Indulge in the local shops, restaurants, and cafes at your leisure, knowing your home is just a short walk away. Not only does this lot boast an enviable location, but it also presents endless possibilities for your dream home. With ample space and a blank canvas, you can design and build a residence perfectly