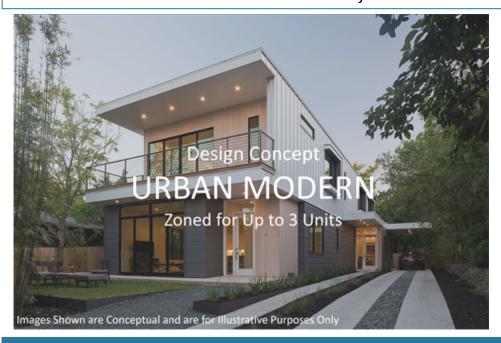

## Mid 300

Inspiration for project – Past New Build Project

Inspiration for project – Past New Build Project Modern Farmhouse / Urban Infill

New Zoning R-A, which allows for up to three separate dwelling units per lot. Great investment property in a great location, with rezoning, this lot has it all. This is an incredible lot in the highly sought-after Belmont subdivision in Charlottesville. The prime location offers the perfect blend of convenience and charm, with a walkable distance to downtown Belmont and a mere few minutes away from all the amenities the vibrant community offers. Indulge in the local shops, restaurants, and cafes at your leisure, knowing your home is just a short walk away. Not only does this lot boast an enviable location, but it also presents endless possibilities for your dream home. With ample space and a blank canvas, you can design and build a residence perfectly